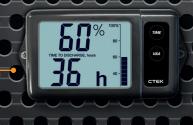

## SYSTEM MONITOR

The unit continually monitors the voltage, the current (charge and discharge) and calculates the state of charge together with the time remaining to charge or discharge the battery.

TEK MAXIMIZING BATTERY PERFORMANCE