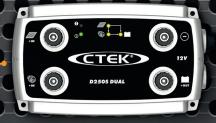

## D250S DUAL

The D250S DUAL charger obtains its energy from DC sources such as alternators, solar panels or wind power and optimizes this power to meet the charging requirements of different battery banks.